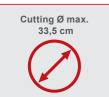

| SPECIFICATIONS           |                                                                   |
|--------------------------|-------------------------------------------------------------------|
| Dimensions L x W x H     | 380 x 255 x 255 mm (without bar)<br>750 x 255 x 255 mm (with bar) |
| Engine type              | 2-stroke                                                          |
| Fuel mixture             | 40:1                                                              |
| Engine displacement      | 37,2 cm <sup>3</sup>                                              |
| Chain bar length         | 35 cm                                                             |
| Cutting diameter max.    | Ø 33,5 cm                                                         |
| Chain tension adjustment | yes                                                               |
| Chain brake              | yes                                                               |
| Oil tank capacity        | 0,21 L                                                            |
| Fuel tank capacity       | 0,26 L                                                            |
| Output                   | 1,3 kW / 1,8 HP                                                   |