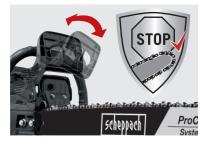

"Anti-kickback" – the chain brake stops the saw chain within milliseconds in case of kickback. Hand protection guarantees additional safety.

Fuel mixture 1:40