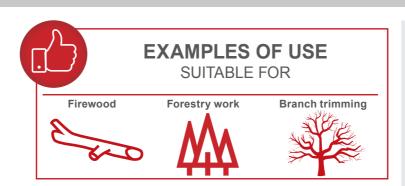

## 35 CM PETROL CHAINSAW

- Powerful petrol-powered chain saw for cutting firewood, pruning shrubs, branch trimming or garden care
- High-performance 1.8 horsepower/1.3 kW 2-stroke petrol engine, 37.2 cc
- 21 m/s cutting speed ensures rapid sawing progress
- Premium-quality 14"/35 cm ProCut blade and chain, 33.5 cm cutting length
- Tool-free chain replacement and chain tensioning
- Circumferential handle allows ergonomic working and many use
- Anti-kickhack chain brake stone the chain within just a few.
- milliseconds in cases of kickhack
- · Hand quard ensures increased safe
- Anti-vibration system allows extended and fatigue-free working
- Pull starter with easy start so the chain saw can be started effortlessly
- Robust metal claw stop protects the material to be cut from slippi
- Automatic chain lubrication