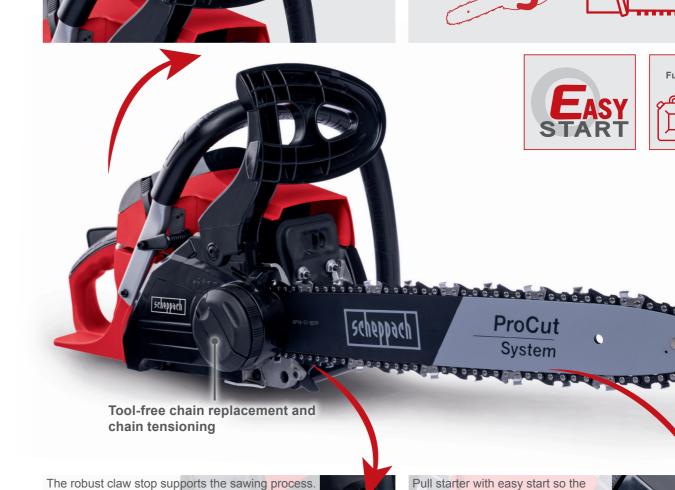

## 35 CM PETROL CHAINSAW

- Powerful petrol-powered chain saw for cutting firewood, pruning shrubs, branch trimming or garden care
- High-performance 1.8 horsepower/1.3 kW 2-stroke petrol engine, 37.2 cc
- 21 m/s cutting speed ensures rapid sawing progress
- Premium-quality 14"/35 cm ProCut blade and chain, 33.5 cm cutting length
- Tool-free chain replacement and chain tensioning
- Circumferential handle allows ergonomic working and many use
- Anti-kickhack chain brake stone the chain within just a few.
- milliseconds in cases of kickhack
- · Hand quard ensures increased safe
- Anti-vibration system allows extended and fatigue-free working
- Pull starter with easy start so the chain saw can be started effortlessly
- Robust metal claw stop protects the material to be cut from slippi
- Automatic chain lubrication

"Anti-kickback" – the chain brake stops the saw chain within milliseconds in case of kickback. Hand protection guarantees additional safety.

Fuel mixture 1:40