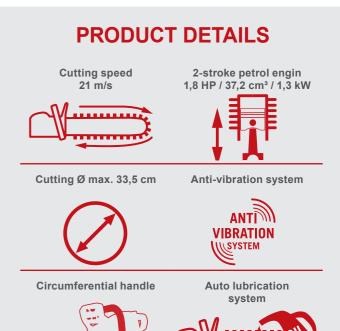

## 35 CM PETROL CHAINSAW

- Powerful petrol-powered chain saw for cutting firewood, pruning shrubs, branch trimming or garden care
- High-performance 1.8 horsepower/1.3 kW 2-stroke petrol engine, 37.2 cc
- 21 m/s cutting speed ensures rapid sawing progress
- Premium-quality 14"/35 cm ProCut blade and chain, 33.5 cm cutting length
- Tool-free chain replacement and chain tensioning
- Circumferential handle allows ergonomic working and many use
- Anti-kickhack chain brake stone the chain within just a few.
- milliseconds in cases of kickhack
- · Hand quard ensures increased safe
- Anti-vibration system allows extended and fatigue-free working
- Pull starter with easy start so the chain saw can be started effortlessly
- Robust metal claw stop protects the material to be cut from slippi
- Automatic chain lubrication

| SPECIFICATIONS           |                                                                   |
|--------------------------|-------------------------------------------------------------------|
| Dimensions L x W x H     | 380 x 255 x 255 mm (without bar)<br>750 x 255 x 255 mm (with bar) |
| Engine type              | 2-stroke                                                          |
| Fuel mixture             | 40:1                                                              |
| Engine displacement      | 37,2 cm <sup>3</sup>                                              |
| Chain bar length         | 35 cm                                                             |
| Cutting diameter max.    | Ø 33,5 cm                                                         |
| Chain tension adjustment | yes                                                               |
| Chain brake              | yes                                                               |
| Oil tank capacity        | 0,21 L                                                            |
| Fuel tank capacity       | 0,26 L                                                            |
| Output                   | 1,3 kW / 1,8 HP                                                   |