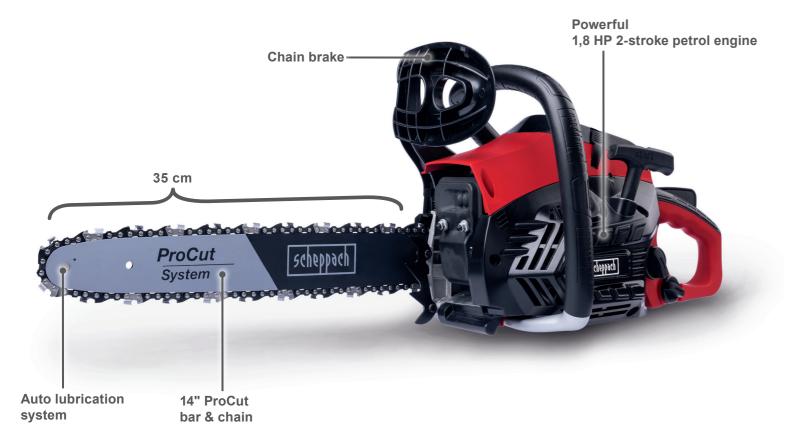

## 35 CM PETROL CHAINSAW

- Powerful petrol-powered chain saw for cutting firewood, pruning shrubs, branch trimming or garden care
- High-performance 1.8 horsepower/1.3 kW 2-stroke petrol engine, 37.2 cc
- 21 m/s cutting speed ensures rapid sawing progress
- Premium-quality 14"/35 cm ProCut blade and chain, 33.5 cm cutting length
- Tool-free chain replacement and chain tensioning
- Circumferential handle allows ergonomic working and many use
- Anti-kickhack chain brake stone the chain within just a few.
- milliseconds in cases of kickhack
- · Hand quard ensures increased safe
- Anti-vibration system allows extended and fatigue-free working
- Pull starter with easy start so the chain saw can be started effortlessly
- Robust metal claw stop protects the material to be cut from slippi
- Automatic chain lubrication

| SPECIFICATIONS           |                                                                   |
|--------------------------|-------------------------------------------------------------------|
| Dimensions L x W x H     | 380 x 255 x 255 mm (without bar)<br>750 x 255 x 255 mm (with bar) |
| Engine type              | 2-stroke                                                          |
| Fuel mixture             | 40:1                                                              |
| Engine displacement      | 37,2 cm <sup>3</sup>                                              |
| Chain bar length         | 35 cm                                                             |
| Cutting diameter max.    | Ø 33,5 cm                                                         |
| Chain tension adjustment | yes                                                               |
| Chain brake              | yes                                                               |
| Oil tank capacity        | 0,21 L                                                            |
| Fuel tank capacity       | 0,26 L                                                            |
| Output                   | 1,3 kW / 1,8 HP                                                   |