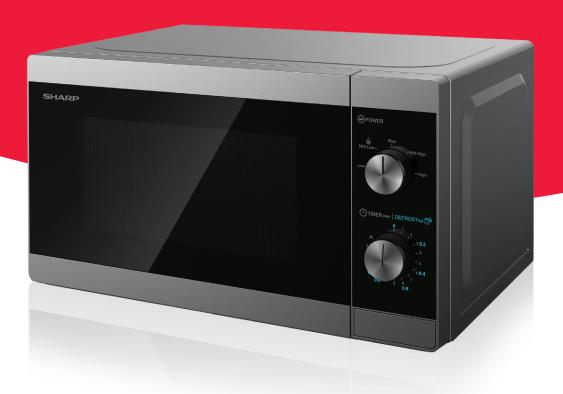

# **MICROWAVE OVEN**

Capacity 20 L 5 mid

5 microwave power levels

Microwave powe 800 W

Flat design easy to clean

# **Highlights**

Capacity 20 L

Type: Microwave

Mechanical panel

5 levels of microwave power

Flat design easy to clean

#### **Technical Specification**

Capacity 20 L

Type: Microwave

Mechanical panel

Microwave power 800 W

5 levels of microwave power

Defrost function

Timer