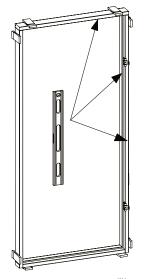

# Montering og justering af dør

Monter hængsler og slutblik med de medfølgende korte skruer (4x25 mm).

Forboring ø 2,5 mm bor.

Fjern eventuelle beskyttelsesbrikker under dørbunden. Monter døren på karmhængslerne. Det er VIGTIGT, at døren monteres med hængslerne justeret i midterstilling.