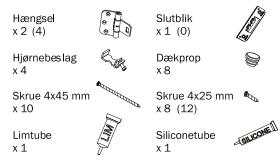

### Montering af flex-karm

Indhold af beslagskasse til hvidmalet Flex-karm () = dobbeltdør