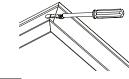

Læg gerigterne på en plan flade med bagsiden opad.

Kom lidt lim på de skrå flader og i udfræsningen. Placer dyvler i udfræsning og stød fladerne sammen og sæt beslagene i hullerne.

Kontroller, mens beslagene strammes med en skruetrækker, at gerigterne er i vinkel og at både endekanterne og bagsiden flugter.