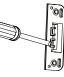

Fastgør derefter karmen i hængselsiden med skruer. For at stabilisere monteringen skal skruerne gå gennem kilerne/opklodsningen.