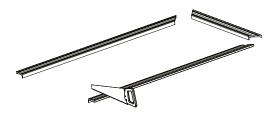

### Montering af flex-karm

Indhold af beslagskasse til hvidmalet Flex-karm () = dobbeltdør

#### Dvvler Χ4

Begynd med at forberede underlaget for bundstykket og kontroller at det er vandret. Ved samling af karm bestemmes om hængslerne skal sidde i højre eller venstre side.