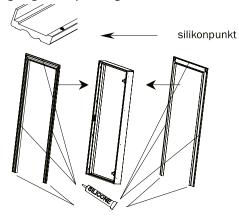

## Montering af gerigter

Løsn skruer til hængsler og slutblik så noterne er frie. Som beskyttelse mod fugtoptrængning bør der påsmøres silicone på hele endefladen af gerigten mod gulvet. Kom sil icone på gerigtens anlægsflade mod væggen. Siliconen påføres punktmæssigt 4 steder på lodrette gerigter. På topgerigt påføres 1 sted (2 steder ved dobbeltdør). Pres de samlede gerigter ind, til de ligger an mod væggen. Gerigter ne kan senere afmonteres ved gennemskæring af siliconen med en hobbykniv. Siliconerester skal fjernes på gerigt og væg inden ny montage.

Fastspænd hængsler og slutblik. Monter dækpropper og dør.