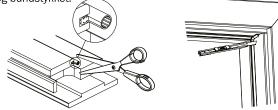

Læg gerigterne på en plan flade med bagsiden opad.

Kom lidt lim på de skrå flader og i udfræsningen. Placer dyvler i udfræsning og stød fladerne sammen og sæt beslagene i hullerne.

Kontroller, mens beslagene strammes med en skruetrækker, at gerigterne er i vinkel og at både endekanterne og bagsiden flugter.