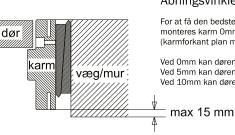

### Åbningsvinkler

For at få den bedste åbningsvinkel monteres karm 0mm indenfor væg (karmforkant plan med mur.)

Ved Omm kan døren åbne ca. 175° Ved 5mm kan døren åbne ca. 163° Ved 10mm kan døren åbne ca. 153°