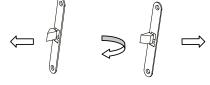

Låsen skal vende med nøglehullet nedad.

Låspalen kan vendes ved at trække palen ud, dreje den en halv omgang og lade den falde på plads igen.

Slutblikket kan justeres til låsen, hvis døren klaprer, når den er lukket.