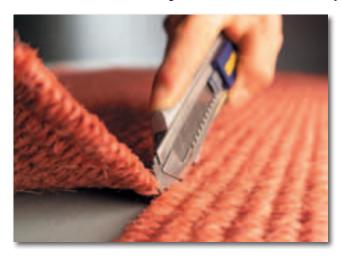

## PROTOUCH SNAP-OFF KNIFE

A feature rich knife with a slim nose for maximum visibility of the cutting surface. Other features include a nose screw (on the PT25mm) in addition to the self-locking blade slider for fast blade adjustments.

#### 1. MAXIMUM VISIBILITY

slim nose design for maximum visibility of the cutting surface